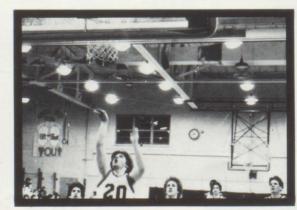

# VARSITY EAGLE' S BASKETBALL

Jones square up to shoot for two

Off the glass to score

The Grove City High School basketball team ended a frustrating season with a 15-9 overall record and an 8-6 league record. Key losses, overtime at Greenville, fourpoint loss at home to Sharpsville, one-point loss at Kennedy, two-point loss at Hickory and a three-point loss at Mercer separated the Eagles from a championship and a playoff team. Loss by graduation will be nine seniors: Todd Crum, Doug SMith, Steve Gealy, Tim Nesbit, Harry Jones, Terry Thompson, Doug Lewis, Todd Corner and Dirk Van Til.