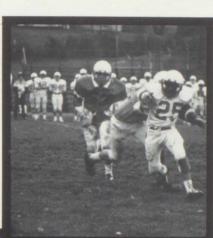

Curtis Conner, Co-Captain

The 1982 GCHS Eagle Football team will be remembered for many years to come. The Eagles, led by 17 returning Lettermen, played in a new leaguethe Keystone Football League and came within one game of winning the League's 1st Championship. The year was filled with many exciting moments and great individual efforts.

The Eagles, led by Tri-Captains Chris Youngo, Tim Nesbit and Curt Conner opened the year with 3 straight wins over Oil City 20-0, Kennedy Christian 12-7, and Greenville 19-6 before losing to a powerful Meadville outfit, 14-13. An attempted 2pt conversion for the victory was unsuccessful and the mighty Eagles tasted defeat for the first time.

The Eagles came right back with 4 straight wins over League Foes -beating Sharpsville 13-6, Reynolds 14-0, Farrell 16-7 and Hickory 28-0. It was during 4 game stretch that the Eagles developed a reputation of being a strong 2nd half team-winning 3 of the 4 games with the winning scores coming in the 4th quarter. This set the stage for the Championship Showdown against the Sharon Tigers. With a crowd of over 5,000 football fans looking on-

Tim Nesbit, Co-Captain

Chris Youngo, Co-Captain

largest in many years in Grove Citythe Eagles slow start enabled the Tigers to take a 22-0 lead at half time. But with that "Never-Say-Die" attitude, the Eagles came soaring back in the second half only to fall short in their upset bid-los-ing 29-14 in one of the most exciting games in recent GCHS history. The Eagles finished the year with a win at Franklin. Giving them an 8-2 record for the year.