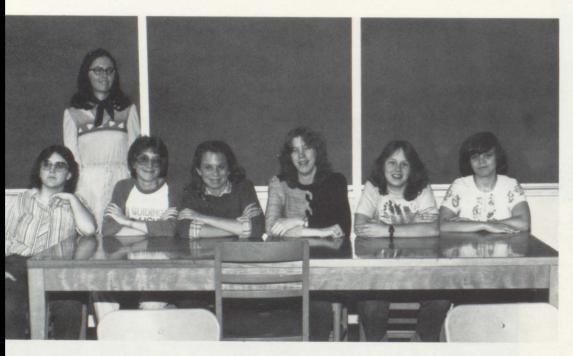

# SENIORS SENIORS SENIORS

41

1st Row: K. Garland, S. Dietrich, J. Kiser, J. Miller, F. Kenny, 2nd Row: B. Tighe, C. O'Bannon, A. Hennon, C. Szymarek, K. Yurchison, J. McDowell