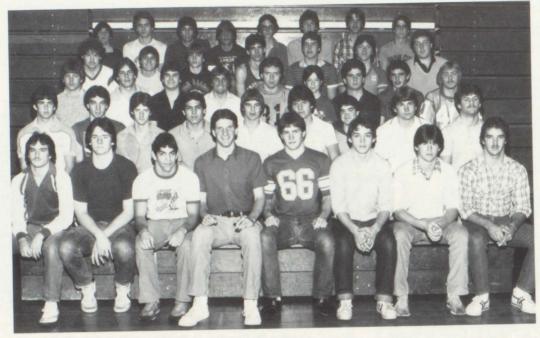

# A GOAL REACHED, 8-2

1st Row; M. Stemmerich, T. Thompson, A. Randall, T. Nesbit, C. Conner, C. Youngo, C. Hovis, R. Tucci, B. Thorne, S. Ligo, D. Foster, H. Jones, A. Wilson, S. Simmons 2nd Row: J. Shaffer, J. Riede, S. Fulkerson, M. Truan, T. Coutsolioutsos, M. Aque, K. Woods, K. Cummings, S. Baker, J. Sowers, J. Parenti, R. Grahm, E. Lowe 3rd Row: T. Wood (Mgr), D. Breese, J.R. Greer, D. Rieber, J. Brunson, J. Bice, T. Perrine, K. Miller, J. Saunder, J. Lindh, B. Reznor, J. Taylor 4th Row: R. Dayton, B. Geary, B. Lewis, P. Cavanaugh, S. Uber, T. Humble, Ty Thompson, D. Shultz, S. Knouse, Ted Nesbit, J. Hatton 5th Row: Coach Pretko, Coach Horseman, Coach Bestwick, Coach Youngo, Coach Hassel

Curtis Conner, Co-Captain

The 1982 GCHS Eagle Football team will be remembered for many years to come. The Eagles, led by 17 returning Lettermen, played in a new leaguethe Keystone Football League and came within one game of winning the League's 1st Championship. The year was filled with many exciting moments and great individual efforts.