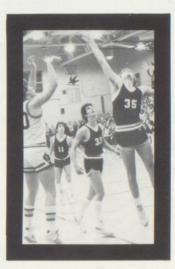

# VARSITY EAGLE' S BASKETBALL

Jones square up to shoot for two

Off the glass to score

The Grove City High School basketball team ended a frustrating season with a 15-9 overall record and an 8-6 league record. Key losses, overtime at Greenville, fourpoint loss at home to Sharpsville, one-point loss at Kennedy, two-point loss at Hickory and a three-point loss at Mercer separated the Eagles from a championship and a playoff team. Loss by graduation will be nine seniors: Todd Crum, Doug SMith, Steve Gealy, Tim Nesbit, Harry Jones, Terry Thompson, Doug Lewis, Todd Corner and Dirk Van Til.

Junior Tim Winbush led GCHS with 376 points, an average of 16.4 per game, and 277 rebounds, an average of 12.1 per game. Doug Smith was the assist leader with 178, an average of 8.0 per game. Grove City averaged 70.7 points per game

Grove City averaged 70.7 points per game to their opponents 63.97, or a difference of 6.73 points per game.

-Coach Len Clark

Shaffer shoots a jumper for two

Todd Crum leads the pack to the bucket

Coach Len Clark