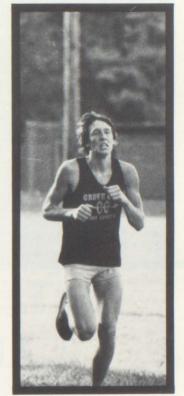

The 1982 Cross Country team was the largest in the history of Grove City High School. The boys varsity compiled a record of 12 wins and no defeats during duel meet competition. Over the past two years the boys varsity have compiled a record of 24-0 in Mercer County competition. They also won the Mercer County Championship Meet and placed a disappointing 5th place in district competition. Norm Straub, Mike Rossi, Mike Sample, Penn Barger, Bob Frazier, Greg Morris and Lance Reher were the

Mr. Dan Cole, Coach

reasons for such an outstanding season.

The girls varsity compiled a record of 3 wins and 3 loses. Colleen Dickey, Deborah Conway, Nancy Mason, Colleen Murdock and Darlene Loughner made up a young but competitive group of runners. Colleen Murdock highlighted the girls season by placing 3rd at the Mercer County Championship. There is a good future in store for the girls, but a few more members are needed to add depth, which is important in Cross Country competition.

The future looks excellent for both boys and girls. The boys J.V. team totally wiped out all competition at the Mercer County Championship; and Gigi Highland and Becky Sample ran well in most Jr. High Competition. Laura Hamilton, Chris Bulfone, and Dirk VanTil were unable to participate due to injuries but were great supporters by helping run and coordinate all home events. Thanks a million, the team appreciated your help.