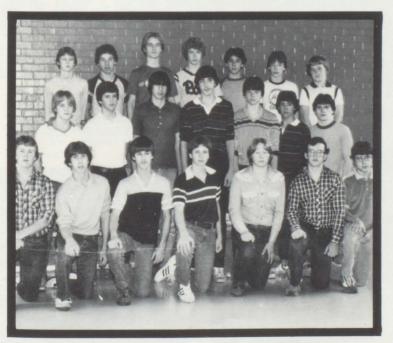

# SENIORS SENIORS SENIORS

41

1st Row: K. Garland, S. Dietrich, J. Kiser, J. Miller, F. Kenny, 2nd Row: B. Tighe, C. O'Bannon, A. Hennon, C. Szymarek, K. Yurchison, J. McDowell