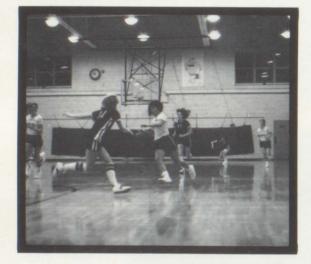

# LADY EAGLES TAKE AIM

Brenda breaks for the basket

Thru the hoop

Lady Eagles rejoice in another victory!

The Girls' Basketball Team finished the regular season with an outstanding record of 17 and 6. The highlight of the season occurred during the Kiser Classic when the girls rallied from behind to outscore Lakeview, 26 to 6 in the 4th quarter; and defeat the Sailors, 47 to 43 in overtime. This win enabled the girls to advance to the finals where they defeated Franklin, 46 to 41. As the season closed, Karen Yurchison and Cathy Szymarek were named to the first team All County, Carey O'Bannon and Amy Hennon were selected to the second team, while Brenda Tighe received honorable mention recognition. The performances of everyone on the team once again proved that team work was the key factor in the playing of the Lady Eagles. -Coach Roger Flynn