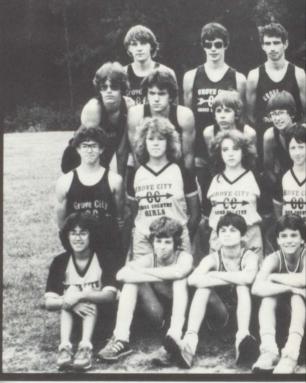

-Dan Cole

1st Row: Jean Noel, John Geyer, Bob Frazier, Jamie Straub, Mike Rossi, Penn Barger, Sven Einerth 2nd Row: Lance Reheer, George Pokrant, Sam Goncz, Darin Powell, Mike Sample 3rd Row: Jim Highland

# TAKING IT ON THE RUN

Mason, Joe Sample 4th Row: Gigi High-land, Jason Reheer, David Straub, Ken Scheer, Kent Butler, Richie May, Mike

Colleen Dickey, Colleen Murdock, Deb-orah Conway, Darlene Loughner, Nancy McCollough

1st Row: Jean Noel, George Pokrant, Sven Einerth, Jamie Straub, Greg Morris 2nd Row: John Bannon, Rick Orsillo, Col-leen Dickey, Mike Rossi