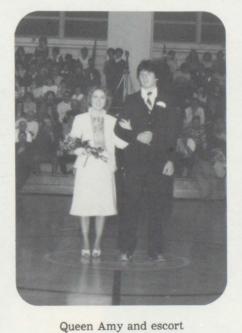

# Memorable Events

The 1983 Winter Festival Court

Last year's Queen crowning Amy Michel

This year's Winter Festival was a delightful event for all who attended. Ten nominees were picked by the junior class, and the entire student body voted to decide the three finalists. Then, during halftime at the Grove City/Hickory game. Amy Michel was crowned 1983 Winter Festival Queen.