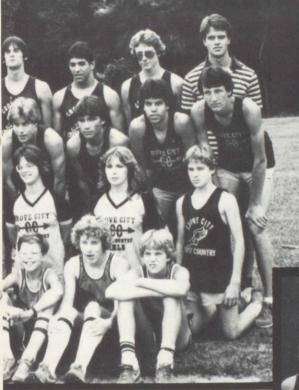

-Dan Cole

1st Row: Jean Noel, John Geyer, Bob Frazier, Jamie Straub, Mike Rossi, Penn Barger, Sven Einerth 2nd Row: Lance Reheer, George Pokrant, Sam Goncz, Darin Powell, Mike Sample 3rd Row: Jim Highland

# TAKING IT ON THE RUN

Mason, Joe Sample 4th Row: Gigi High-land, Jason Reheer, David Straub, Ken Scheer, Kent Butler, Richie May, Mike

Colleen Dickey, Colleen Murdock, Deb-orah Conway, Darlene Loughner, Nancy McCollough

1st Row: Jean Noel, George Pokrant, Sven Einerth, Jamie Straub, Greg Morris 2nd Row: John Bannon, Rick Orsillo, Col-leen Dickey, Mike Rossi