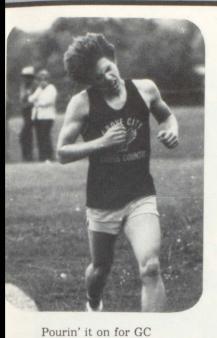

The 1982 Cross Country team was the largest in the history of Grove City High School. The boys varsity compiled a record of 12 wins and no defeats during duel meet competition. Over the past two years the boys varsity have compiled a record of 24-0 in Mercer County competition. They also won the Mercer County Championship Meet and placed a disappointing 5th place in district competition. Norm Straub, Mike Rossi, Mike Sample, Penn Barger, Bob Frazier, Greg Morris and Lance Reher were the

Mr. Dan Cole, Coach

reasons for such an outstanding season.

The girls varsity compiled a record of 3 wins and 3 loses. Colleen Dickey, Deborah Conway, Nancy Mason, Colleen Murdock and Darlene Loughner made up a young but competitive group of runners. Colleen Murdock highlighted the girls season by placing 3rd at the Mercer County Championship. There is a good future in store for the girls, but a few more members are needed to add depth, which is important in Cross Country competition.

The future looks excellent for both boys and girls. The boys J.V. team totally wiped out all competition at the Mercer County Championship; and Gigi Highland and Becky Sample ran well in most Jr. High Competition. Laura Hamilton, Chris Bulfone, and Dirk VanTil were unable to participate due to injuries but were great supporters by helping run and coordinate all home events. Thanks a million, the team appreciated your help.