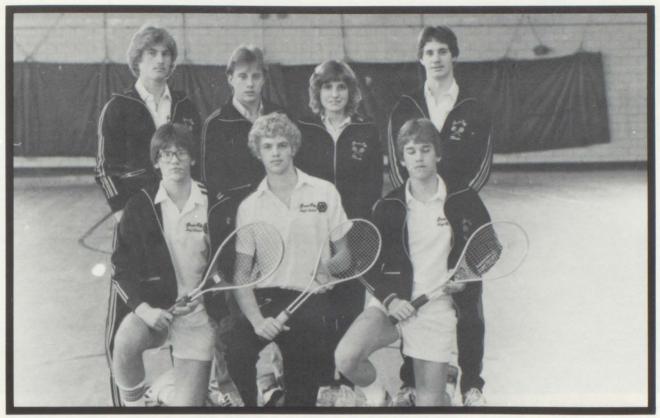

# **TENNIS ANYONE?**

1st Row: J. Garton, C. Fearday, S. Neely 2nd Row: B. Stolba, T. Corner, J. Heersema, R. Crum Missing: D. Smith, J. Humble

# SENIORS SENIORS SENIORS SENIORS SENIORS

Brian Stolba, Julie Heersema, Jill Humble, Todd Corner; (kneeling) Jean Noel

1st Row: J. Wilson, S. Foulkerson, R. Coulter, M. Truan, M. Shaffer, T. Coutsoslutsous, S. Foster, M. Aque, V. Perrine, S. Baker, B. Frazier, M. Sample 2nd row: , K. Cummings, S. Goncz, G. Cunningham, D. Reiber, K. Barger, T. Nesbit, Maxwell, J. Sample, L. Reeher, D. Powell, 3rd Row: P. Hughes, S. Scheer, S. Wise, W. McCutcheon, D. Gordon, D. Simmons, S. Schelp, M. Drahuschek, D. Redmond, T. Zenobi, J. Taylor, J. Geyer