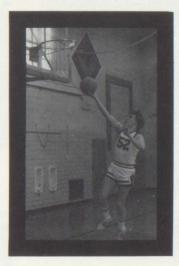

# EAGLES PUT IT THROUGH THE HOOP

PRACTICING THE SET SHOT

PRACTICE THAT SHOT!

PRACTICING LAYUPS

DOUG SHOOTS A JUMPER