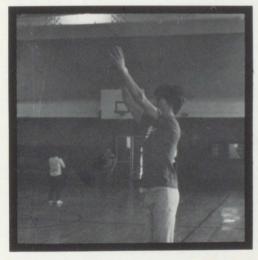

# EAGLES PUT IT THROUGH THE HOOP

PRACTICING THE SET SHOT

PRACTICE THAT SHOT!

PRACTICING LAYUPS

DOUG SHOOTS A JUMPER