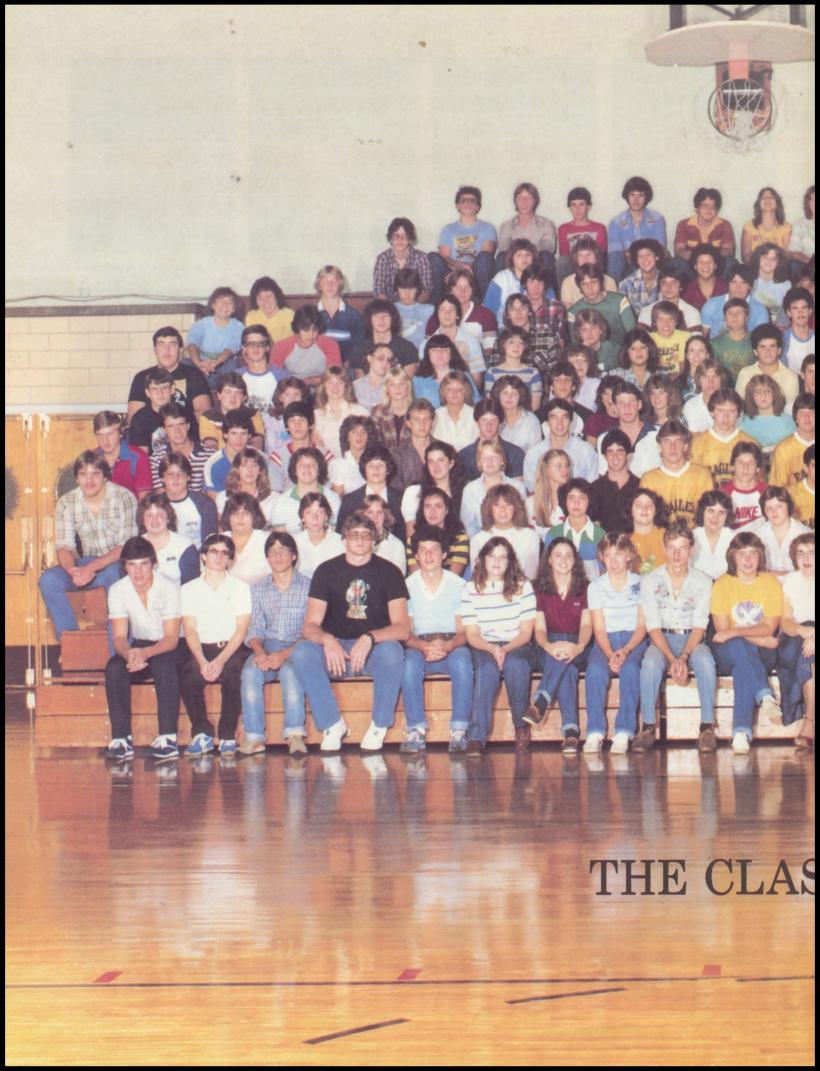

# Senior Class Of '83

ALI AL-KASEY

BRIAN ANDERSON

THE CLASS OF 83 IS A SPECIAL GROUP OF PEOPLE; A GROUP WELL ENDOWED WITH ARTISTS, ATHLETES, LEADERS, AND SCHOLARS; A GROUP WHO CARED ABOUT THEIR SCHOOL AND THE REPU-TATION THEY HAD TO UPHOLD.