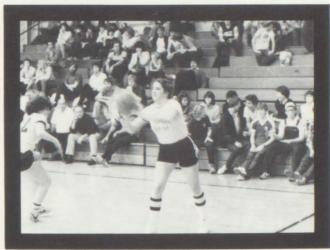

# LADY EAGLES TAKE AIM

Brenda breaks for the basket

Thru the hoop

Lady Eagles rejoice in another victory!

The Girls' Basketball Team finished the regular season with an outstanding record of 17 and 6. The highlight of the season occurred during the Kiser Classic when the girls rallied from behind to outscore Lakeview, 26 to 6 in the 4th quarter; and defeat the Sailors, 47 to 43 in overtime. This win enabled the girls to advance to the finals where they defeated Franklin, 46 to 41. As the season closed, Karen Yurchison and Cathy Szymarek were named to the first team All County, Carey O'Bannon and Amy Hennon were selected to the second team, while Brenda Tighe received honorable mention recognition. The performances of everyone on the team once again proved that team work was the key factor in the playing of the Lady Eagles. -Coach Roger Flynn