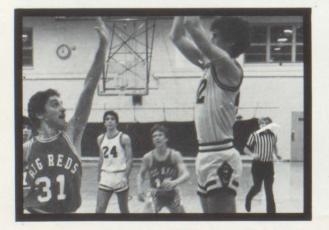

# VARSITY EAGLE' S BASKETBALL

Jones square up to shoot for two

Off the glass to score

The Grove City High School basketball team ended a frustrating season with a 15-9 overall record and an 8-6 league record. Key losses, overtime at Greenville, fourpoint loss at home to Sharpsville, one-point loss at Kennedy, two-point loss at Hickory and a three-point loss at Mercer separated the Eagles from a championship and a playoff team. Loss by graduation will be nine seniors: Todd Crum, Doug SMith, Steve Gealy, Tim Nesbit, Harry Jones, Terry Thompson, Doug Lewis, Todd Corner and Dirk Van Til.