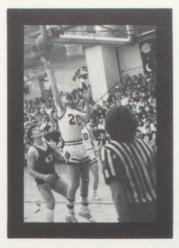

# VARSITY EAGLE' S BASKETBALL

Jones square up to shoot for two

Off the glass to score

The Grove City High School basketball team ended a frustrating season with a 15-9 overall record and an 8-6 league record. Key losses, overtime at Greenville, fourpoint loss at home to Sharpsville, one-point loss at Kennedy, two-point loss at Hickory and a three-point loss at Mercer separated the Eagles from a championship and a playoff team. Loss by graduation will be nine seniors: Todd Crum, Doug SMith, Steve Gealy, Tim Nesbit, Harry Jones, Terry Thompson, Doug Lewis, Todd Corner and Dirk Van Til.

Junior Tim Winbush led GCHS with 376 points, an average of 16.4 per game, and 277 rebounds, an average of 12.1 per game. Doug Smith was the assist leader with 178, an average of 8.0 per game. Grove City averaged 70.7 points per game

Grove City averaged 70.7 points per game to their opponents 63.97, or a difference of 6.73 points per game.

-Coach Len Clark

Shaffer shoots a jumper for two

Todd Crum leads the pack to the bucket

Coach Len Clark