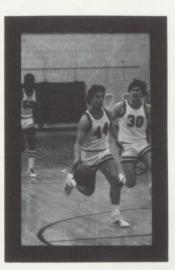

# VARSITY EAGLE' S BASKETBALL

Jones square up to shoot for two

Off the glass to score

The Grove City High School basketball team ended a frustrating season with a 15-9 overall record and an 8-6 league record. Key losses, overtime at Greenville, fourpoint loss at home to Sharpsville, one-point loss at Kennedy, two-point loss at Hickory and a three-point loss at Mercer separated the Eagles from a championship and a playoff team. Loss by graduation will be nine seniors: Todd Crum, Doug SMith, Steve Gealy, Tim Nesbit, Harry Jones, Terry Thompson, Doug Lewis, Todd Corner and Dirk Van Til.

Junior Tim Winbush led GCHS with 376 points, an average of 16.4 per game, and 277 rebounds, an average of 12.1 per game. Doug Smith was the assist leader with 178, an average of 8.0 per game. Grove City averaged 70.7 points per game

Grove City averaged 70.7 points per game to their opponents 63.97, or a difference of 6.73 points per game.

-Coach Len Clark

Shaffer shoots a jumper for two

Todd Crum leads the pack to the bucket

Coach Len Clark