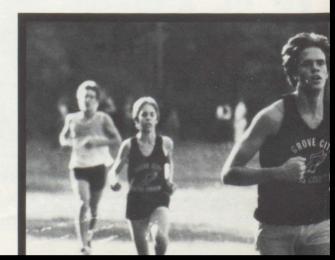

The 1982 Cross Country team was the largest in the history of Grove City High School. The boys varsity compiled a record of 12 wins and no defeats during duel meet competition. Over the past two years the boys varsity have compiled a record of 24-0 in Mercer County competition. They also won the Mercer County Championship Meet and placed a disappointing 5th place in district competition. Norm Straub, Mike Rossi, Mike Sample, Penn Barger, Bob Frazier, Greg Morris and Lance Reher were the

Mr. Dan Cole, Coach

reasons for such an outstanding season.

The girls varsity compiled a record of 3 wins and 3 loses. Colleen Dickey, Deborah Conway, Nancy Mason, Colleen Murdock and Darlene Loughner made up a young but competitive group of runners. Colleen Murdock highlighted the girls season by placing 3rd at the Mercer County Championship. There is a good future in store for the girls, but a few more members are needed to add depth, which is important in Cross Country competition.

The future looks excellent for both boys and girls. The boys J.V. team totally wiped out all competition at the Mercer County Championship; and Gigi Highland and Becky Sample ran well in most Jr. High Competition. Laura Hamilton, Chris Bulfone, and Dirk VanTil were unable to participate due to injuries but were great supporters by helping run and coordinate all home events. Thanks a million, the team appreciated your help.