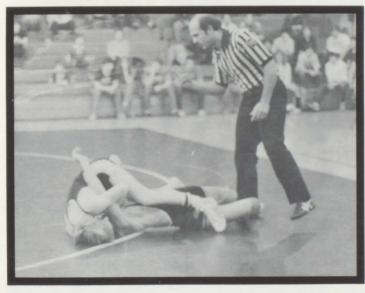

# WRESTLERS PIN DOWN VICTORIES

1st row: T. Mattocks, M. Dubiel, S. Grace, B. Grace, J. Baker, J. Young, D. Straub 2nd row: C. COnner, K. Woods, C. Conner, D. Kaufman, J. Saunders, B. Becker

Curtis Conner

Bob Becker

This year the wrestling team had more high points and low points than ever before. On the negative side was the loss to Commodore Perry, 33 - 21, and the loss of Mike Rossi. Mike was last years Regional Champ and a Tri Captain; yet, was lost for the season due to a knee injury. On the positive side was the big win over #1 ranked Hickory, 28 - 20, and Curtis Conner's 100th career win.

The team finished the year with 15 wins and 10 losses, which is more wins than any Grove City wrestling team in the school's history. Individually, we had two seniors that finished with more than 30 wins - Curtis Conner and Bob Becker. We had three underclassmen, Doug Straub, Scott Grace, and Bob Grace, who had more than 20 wins. It all added up to another successful season for the wrestling team.