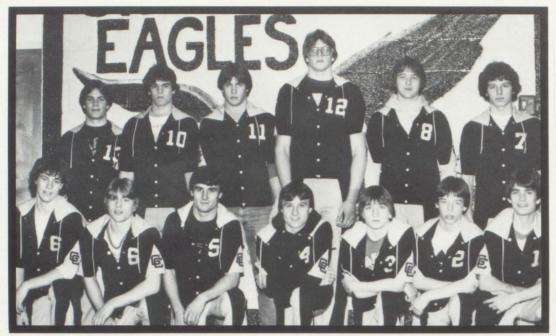

# A GOAL REACHED, 8-2

1st Row; M. Stemmerich, T. Thompson, A. Randall, T. Nesbit, C. Conner, C. Youngo, C. Hovis, R. Tucci, B. Thorne, S. Ligo, D. Foster, H. Jones, A. Wilson, S. Simmons 2nd Row: J. Shaffer, J. Riede, S. Fulkerson, M. Truan, T. Coutsolioutsos, M. Aque, K. Woods, K. Cummings, S. Baker, J. Sowers, J. Parenti, R. Grahm, E. Lowe 3rd Row: T. Wood (Mgr), D. Breese, J.R. Greer, D. Rieber, J. Brunson, J. Bice, T. Perrine, K. Miller, J. Saunder, J. Lindh, B. Reznor, J. Taylor 4th Row: R. Dayton, B. Geary, B. Lewis, P. Cavanaugh, S. Uber, T. Humble, Ty Thompson, D. Shultz, S. Knouse, Ted Nesbit, J. Hatton 5th Row: Coach Pretko, Coach Horseman, Coach Bestwick, Coach Youngo, Coach Hassel