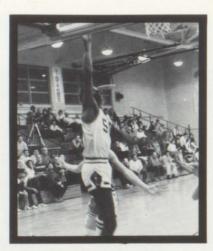

# VARSITY EAGLE' S BASKETBALL

Jones square up to shoot for two

Off the glass to score

The Grove City High School basketball team ended a frustrating season with a 15-9 overall record and an 8-6 league record. Key losses, overtime at Greenville, fourpoint loss at home to Sharpsville, one-point loss at Kennedy, two-point loss at Hickory and a three-point loss at Mercer separated the Eagles from a championship and a playoff team. Loss by graduation will be nine seniors: Todd Crum, Doug SMith, Steve Gealy, Tim Nesbit, Harry Jones, Terry Thompson, Doug Lewis, Todd Corner and Dirk Van Til.