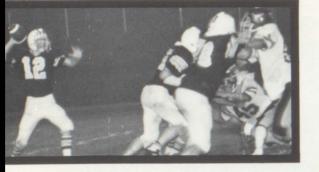

Curtis Conner, Co-Captain

The 1982 GCHS Eagle Football team will be remembered for many years to come. The Eagles, led by 17 returning Lettermen, played in a new leaguethe Keystone Football League and came within one game of winning the League's 1st Championship. The year was filled with many exciting moments and great individual efforts.

The Eagles, led by Tri-Captains Chris Youngo, Tim Nesbit and Curt Conner opened the year with 3 straight wins over Oil City 20-0, Kennedy Christian 12-7, and Greenville 19-6 before losing to a powerful Meadville outfit, 14-13. An attempted 2pt conversion for the victory was unsuccessful and the mighty Eagles tasted defeat for the first time.

The Eagles came right back with 4 straight wins over League Foes -beating Sharpsville 13-6, Reynolds 14-0, Farrell 16-7 and Hickory 28-0. It was during 4 game stretch that the Eagles developed a reputation of being a strong 2nd half team-winning 3 of the 4 games with the winning scores coming in the 4th quarter. This set the stage for the Championship Showdown against the Sharon Tigers. With a crowd of over 5,000 football fans looking on-

Tim Nesbit, Co-Captain

Chris Youngo, Co-Captain

largest in many years in Grove Citythe Eagles slow start enabled the Tigers to take a 22-0 lead at half time. But with that "Never-Say-Die" attitude, the Eagles came soaring back in the second half only to fall short in their upset bid-los-ing 29-14 in one of the most exciting games in recent GCHS history. The Eagles finished the year with a win at Franklin. Giving them an 8-2 record for the year.