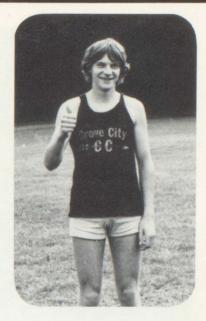

The 1982 Cross Country team was the largest in the history of Grove City High School. The boys varsity compiled a record of 12 wins and no defeats during duel meet competition. Over the past two years the boys varsity have compiled a record of 24-0 in Mercer County competition. They also won the Mercer County Championship Meet and placed a disappointing 5th place in district competition. Norm Straub, Mike Rossi, Mike Sample, Penn Barger, Bob Frazier, Greg Morris and Lance Reher were the

Mr. Dan Cole, Coach

reasons for such an outstanding season.

The girls varsity compiled a record of 3 wins and 3 loses. Colleen Dickey, Deborah Conway, Nancy Mason, Colleen Murdock and Darlene Loughner made up a young but competitive group of runners. Colleen Murdock highlighted the girls season by placing 3rd at the Mercer County Championship. There is a good future in store for the girls, but a few more members are needed to add depth, which is important in Cross Country competition.

The future looks excellent for both boys and girls. The boys J.V. team totally wiped out all competition at the Mercer County Championship; and Gigi Highland and Becky Sample ran well in most Jr. High Competition. Laura Hamilton, Chris Bulfone, and Dirk VanTil were unable to participate due to injuries but were great supporters by helping run and coordinate all home events. Thanks a million, the team appreciated your help.