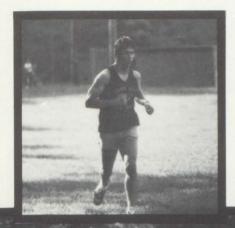

The 1982 Cross Country team was the largest in the history of Grove City High School. The boys varsity compiled a record of 12 wins and no defeats during duel meet competition. Over the past two years the boys varsity have compiled a record of 24-0 in Mercer County competition. They also won the Mercer County Championship Meet and placed a disappointing 5th place in district competition. Norm Straub, Mike Rossi, Mike Sample, Penn Barger, Bob Frazier, Greg Morris and Lance Reher were the

Mr. Dan Cole, Coach

reasons for such an outstanding season.

The girls varsity compiled a record of 3 wins and 3 loses. Colleen Dickey, Deborah Conway, Nancy Mason, Colleen Murdock and Darlene Loughner made up a young but competitive group of runners. Colleen Murdock highlighted the girls season by placing 3rd at the Mercer County Championship. There is a good future in store for the girls, but a few more members are needed to add depth, which is important in Cross Country competition.

The future looks excellent for both boys and girls. The boys J.V. team totally wiped out all competition at the Mercer County Championship; and Gigi Highland and Becky Sample ran well in most Jr. High Competition. Laura Hamilton, Chris Bulfone, and Dirk VanTil were unable to participate due to injuries but were great supporters by helping run and coordinate all home events. Thanks a million, the team appreciated your help.