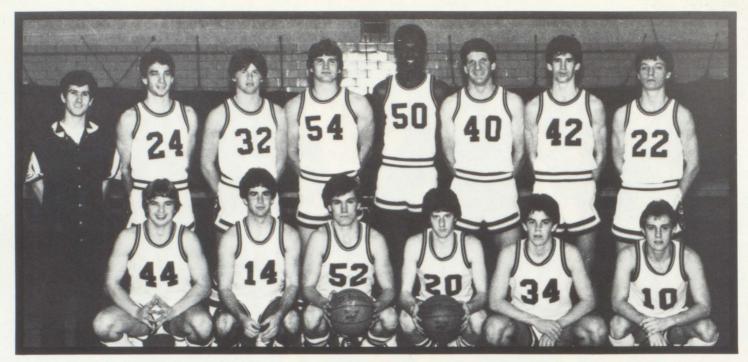

# VARSITY EAGLE' S BASKETBALL

Jones square up to shoot for two

Off the glass to score

The Grove City High School basketball team ended a frustrating season with a 15-9 overall record and an 8-6 league record. Key losses, overtime at Greenville, fourpoint loss at home to Sharpsville, one-point loss at Kennedy, two-point loss at Hickory and a three-point loss at Mercer separated the Eagles from a championship and a playoff team. Loss by graduation will be nine seniors: Todd Crum, Doug SMith, Steve Gealy, Tim Nesbit, Harry Jones, Terry Thompson, Doug Lewis, Todd Corner and Dirk Van Til.

Junior Tim Winbush led GCHS with 376 points, an average of 16.4 per game, and 277 rebounds, an average of 12.1 per game. Doug Smith was the assist leader with 178, an average of 8.0 per game. Grove City averaged 70.7 points per game

Grove City averaged 70.7 points per game to their opponents 63.97, or a difference of 6.73 points per game.

-Coach Len Clark

Shaffer shoots a jumper for two

Todd Crum leads the pack to the bucket

Coach Len Clark