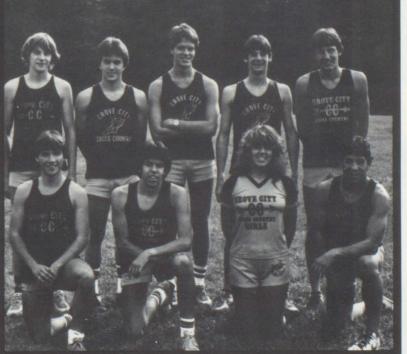

# STRIDING FOR VICTORY

<sup>54</sup> 1st Row: R. Cirillo, J. Shaffer, S. Simmons, M. Stemmerick, C. Youngo, T. Nesbit, D. Lewis, S. Gealy, 2nd Row: G. Pokrant, S. Einerth,
<sup>54</sup> S. LIgo, B. Thorne, C. Bulfone, D. Vantil, J. Stodalak, 3rd Row: Coach Adams, J. Noel, M. Breast, R. Orsillo, J Bannon