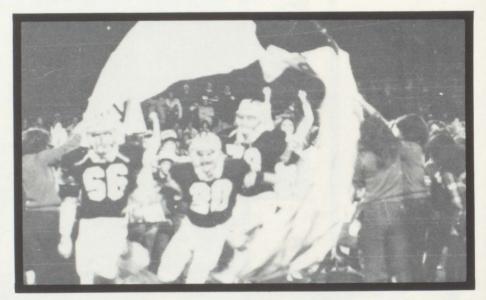

#### At Two

Aide Colleen

Aide Amy

Aide Cindi

Aide Bobbi Jo

Queen Jenni

coming Queen of Grove City High School. Our football team proudly defeated the Hickory Hornets, 28 - 0, to make it an even more enjoyable event.

## Homecoming

# Memorable Events

The 1983 Winter Festival Court

Last year's Queen crowning Amy Michel

This year's Winter Festival was a delightful event for all who attended. Ten nominees were picked by the junior class, and the entire student body voted to decide the three finalists. Then, during halftime at the Grove City/Hickory game. Amy Michel was crowned 1983 Winter Festival Queen.