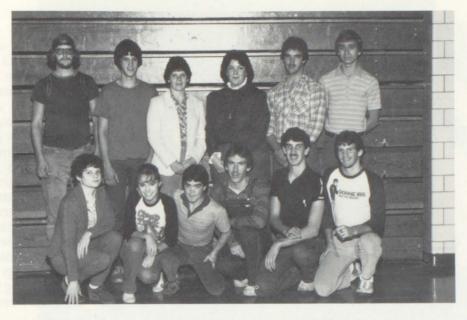

-Dan Cole

1st Row: Jean Noel, John Geyer, Bob Frazier, Jamie Straub, Mike Rossi, Penn Barger, Sven Einerth 2nd Row: Lance Reheer, George Pokrant, Sam Goncz, Darin Powell, Mike Sample 3rd Row: Jim Highland