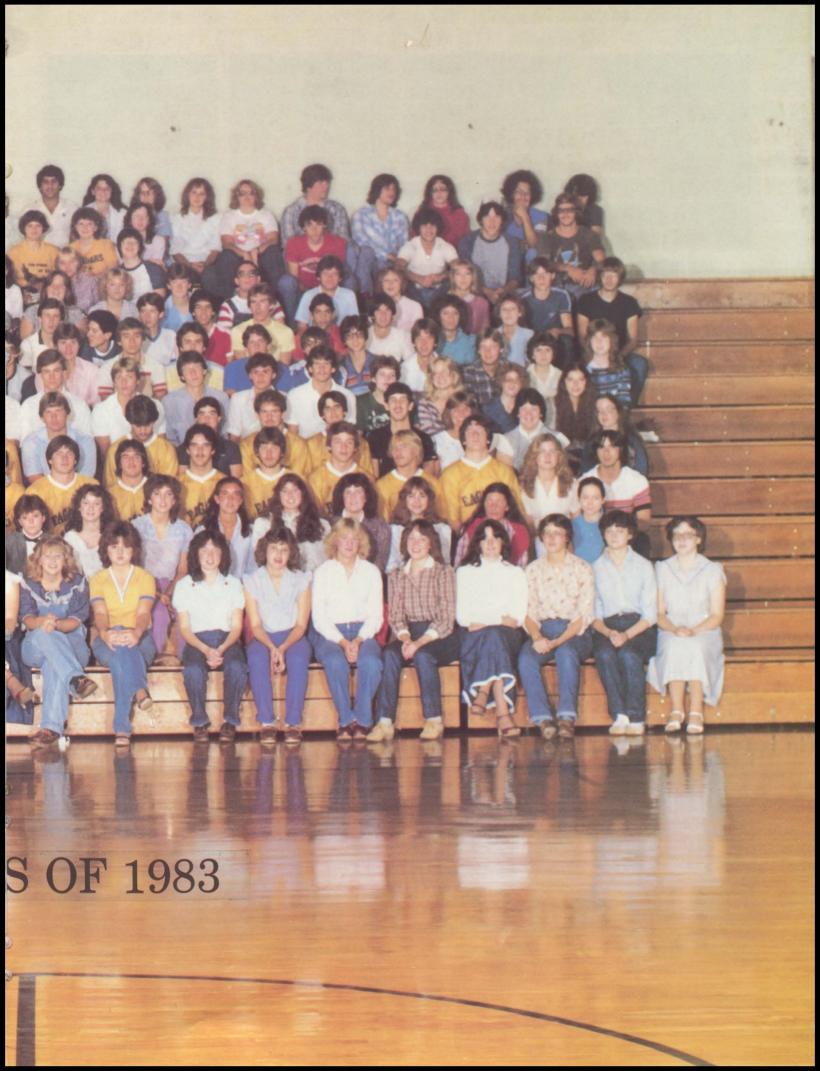

# Senior Class Of '83

ALI AL-KASEY

BRIAN ANDERSON

THE CLASS OF 83 IS A SPECIAL GROUP OF PEOPLE; A GROUP WELL ENDOWED WITH ARTISTS, ATHLETES, LEADERS, AND SCHOLARS; A GROUP WHO CARED ABOUT THEIR SCHOOL AND THE REPU-TATION THEY HAD TO UPHOLD.