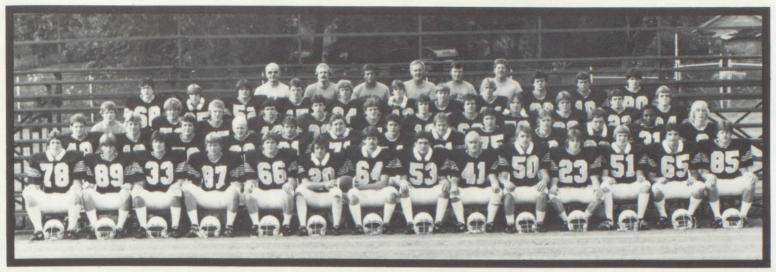

# A GOAL REACHED, 8-2

1st Row; M. Stemmerich, T. Thompson, A. Randall, T. Nesbit, C. Conner, C. Youngo, C. Hovis, R. Tucci, B. Thorne, S. Ligo, D. Foster, H. Jones, A. Wilson, S. Simmons 2nd Row: J. Shaffer, J. Riede, S. Fulkerson, M. Truan, T. Coutsolioutsos, M. Aque, K. Woods, K. Cummings, S. Baker, J. Sowers, J. Parenti, R. Grahm, E. Lowe 3rd Row: T. Wood (Mgr), D. Breese, J.R. Greer, D. Rieber, J. Brunson, J. Bice, T. Perrine, K. Miller, J. Saunder, J. Lindh, B. Reznor, J. Taylor 4th Row: R. Dayton, B. Geary, B. Lewis, P. Cavanaugh, S. Uber, T. Humble, Ty Thompson, D. Shultz, S. Knouse, Ted Nesbit, J. Hatton 5th Row: Coach Pretko, Coach Horseman, Coach Bestwick, Coach Youngo, Coach Hassel

Curtis Conner, Co-Captain

The 1982 GCHS Eagle Football team will be remembered for many years to come. The Eagles, led by 17 returning Lettermen, played in a new leaguethe Keystone Football League and came within one game of winning the League's 1st Championship. The year was filled with many exciting moments and great individual efforts.