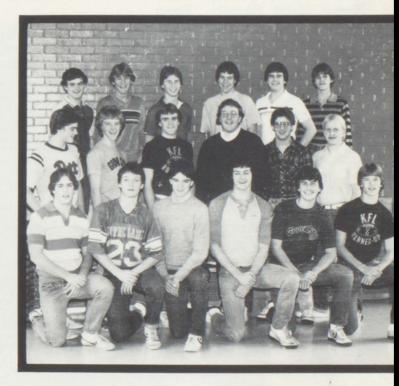

# SENIORS SENIORS SENIORS

41

1st Row: K. Garland, S. Dietrich, J. Kiser, J. Miller, F. Kenny, 2nd Row: B. Tighe, C. O'Bannon, A. Hennon, C. Szymarek, K. Yurchison, J. McDowell