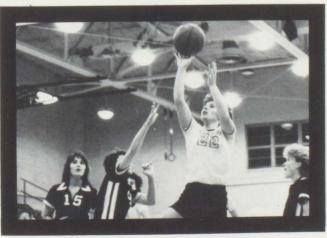

# VARSITY EAGLE' S BASKETBALL

Jones square up to shoot for two

Off the glass to score

The Grove City High School basketball team ended a frustrating season with a 15-9 overall record and an 8-6 league record. Key losses, overtime at Greenville, fourpoint loss at home to Sharpsville, one-point loss at Kennedy, two-point loss at Hickory and a three-point loss at Mercer separated the Eagles from a championship and a playoff team. Loss by graduation will be nine seniors: Todd Crum, Doug SMith, Steve Gealy, Tim Nesbit, Harry Jones, Terry Thompson, Doug Lewis, Todd Corner and Dirk Van Til.