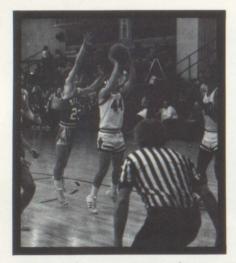

# VARSITY EAGLE' S BASKETBALL

Jones square up to shoot for two

Off the glass to score

The Grove City High School basketball team ended a frustrating season with a 15-9 overall record and an 8-6 league record. Key losses, overtime at Greenville, fourpoint loss at home to Sharpsville, one-point loss at Kennedy, two-point loss at Hickory and a three-point loss at Mercer separated the Eagles from a championship and a playoff team. Loss by graduation will be nine seniors: Todd Crum, Doug SMith, Steve Gealy, Tim Nesbit, Harry Jones, Terry Thompson, Doug Lewis, Todd Corner and Dirk Van Til.

Junior Tim Winbush led GCHS with 376 points, an average of 16.4 per game, and 277 rebounds, an average of 12.1 per game. Doug Smith was the assist leader with 178, an average of 8.0 per game. Grove City averaged 70.7 points per game