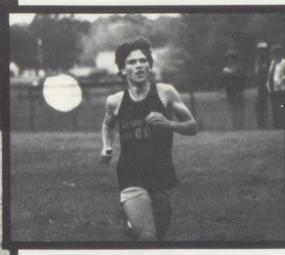

The 1982 Cross Country team was the largest in the history of Grove City High School. The boys varsity compiled a record of 12 wins and no defeats during duel meet competition. Over the past two years the boys varsity have compiled a record of 24-0 in Mercer County competition. They also won the Mercer County Championship Meet and placed a disappointing 5th place in district competition. Norm Straub, Mike Rossi, Mike Sample, Penn Barger, Bob Frazier, Greg Morris and Lance Reher were the

Mr. Dan Cole, Coach

reasons for such an outstanding season.

The girls varsity compiled a record of 3 wins and 3 loses. Colleen Dickey, Deborah Conway, Nancy Mason, Colleen Murdock and Darlene Loughner made up a young but competitive group of runners. Colleen Murdock highlighted the girls season by placing 3rd at the Mercer County Championship. There is a good future in store for the girls, but a few more members are needed to add depth, which is important in Cross Country competition.

The future looks excellent for both boys and girls. The boys J.V. team totally wiped out all competition at the Mercer County Championship; and Gigi Highland and Becky Sample ran well in most Jr. High Competition. Laura Hamilton, Chris Bulfone, and Dirk VanTil were unable to participate due to injuries but were great supporters by helping run and coordinate all home events. Thanks a million, the team appreciated your help.