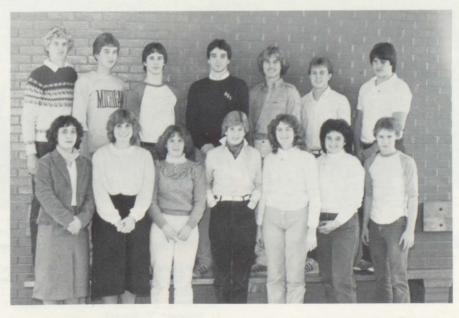

C. Coulson, T. Owen, J. Minor, B. Miller, S. Dittrich, L. Hamilton, C. Murdock 2nd Row: C. Syzmarek, A. Bowman, B. Tighe, S. Braham, A. Lacevic, 3rd Row: A. Hennon, K. Corbett, C. Dickey, K. Yurchison, C. Bowie, M. Kearney