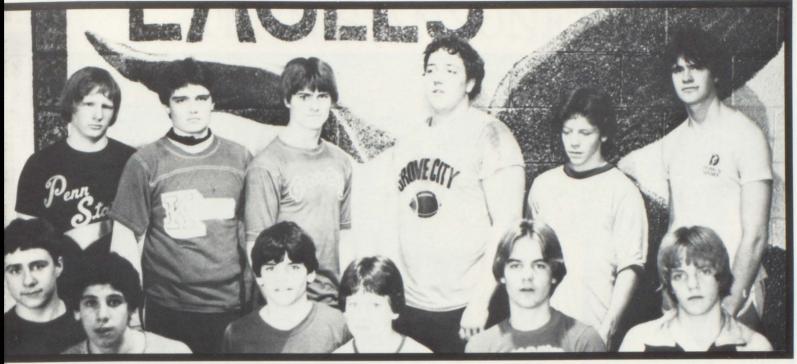

# WRESTLERS PIN DOWN VICTORIES

1st row: T. Mattocks, M. Dubiel, S. Grace, B. Grace, J. Baker, J. Young, D. Straub 2nd row: C. COnner, K. Woods, C. Conner, D. Kaufman, J. Saunders, B. Becker

Curtis Conner