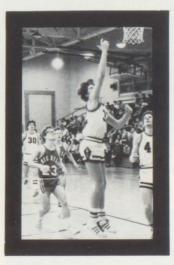

# VARSITY EAGLE' S BASKETBALL

Jones square up to shoot for two

Off the glass to score

The Grove City High School basketball team ended a frustrating season with a 15-9 overall record and an 8-6 league record. Key losses, overtime at Greenville, fourpoint loss at home to Sharpsville, one-point loss at Kennedy, two-point loss at Hickory and a three-point loss at Mercer separated the Eagles from a championship and a playoff team. Loss by graduation will be nine seniors: Todd Crum, Doug SMith, Steve Gealy, Tim Nesbit, Harry Jones, Terry Thompson, Doug Lewis, Todd Corner and Dirk Van Til.

Junior Tim Winbush led GCHS with 376 points, an average of 16.4 per game, and 277 rebounds, an average of 12.1 per game. Doug Smith was the assist leader with 178, an average of 8.0 per game. Grove City averaged 70.7 points per game

Grove City averaged 70.7 points per game to their opponents 63.97, or a difference of 6.73 points per game.

-Coach Len Clark

Shaffer shoots a jumper for two

Todd Crum leads the pack to the bucket

Coach Len Clark