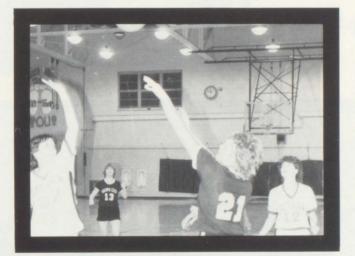

# VARSITY EAGLE' S BASKETBALL

Jones square up to shoot for two

Off the glass to score

The Grove City High School basketball team ended a frustrating season with a 15-9 overall record and an 8-6 league record. Key losses, overtime at Greenville, fourpoint loss at home to Sharpsville, one-point loss at Kennedy, two-point loss at Hickory and a three-point loss at Mercer separated the Eagles from a championship and a playoff team. Loss by graduation will be nine seniors: Todd Crum, Doug SMith, Steve Gealy, Tim Nesbit, Harry Jones, Terry Thompson, Doug Lewis, Todd Corner and Dirk Van Til.