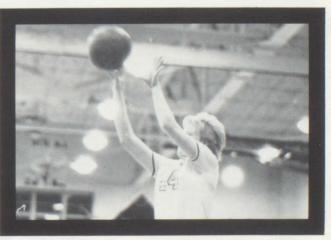

# VARSITY EAGLE' S BASKETBALL

Jones square up to shoot for two

Off the glass to score

The Grove City High School basketball team ended a frustrating season with a 15-9 overall record and an 8-6 league record. Key losses, overtime at Greenville, fourpoint loss at home to Sharpsville, one-point loss at Kennedy, two-point loss at Hickory and a three-point loss at Mercer separated the Eagles from a championship and a playoff team. Loss by graduation will be nine seniors: Todd Crum, Doug SMith, Steve Gealy, Tim Nesbit, Harry Jones, Terry Thompson, Doug Lewis, Todd Corner and Dirk Van Til.