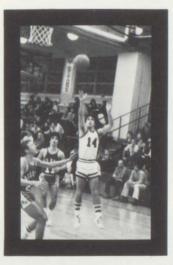

# VARSITY EAGLE' S BASKETBALL

Jones square up to shoot for two

Off the glass to score

The Grove City High School basketball team ended a frustrating season with a 15-9 overall record and an 8-6 league record. Key losses, overtime at Greenville, fourpoint loss at home to Sharpsville, one-point loss at Kennedy, two-point loss at Hickory and a three-point loss at Mercer separated the Eagles from a championship and a playoff team. Loss by graduation will be nine seniors: Todd Crum, Doug SMith, Steve Gealy, Tim Nesbit, Harry Jones, Terry Thompson, Doug Lewis, Todd Corner and Dirk Van Til.

Junior Tim Winbush led GCHS with 376 points, an average of 16.4 per game, and 277 rebounds, an average of 12.1 per game. Doug Smith was the assist leader with 178, an average of 8.0 per game. Grove City averaged 70.7 points per game

Grove City averaged 70.7 points per game to their opponents 63.97, or a difference of 6.73 points per game.

-Coach Len Clark

Shaffer shoots a jumper for two

Todd Crum leads the pack to the bucket

Coach Len Clark