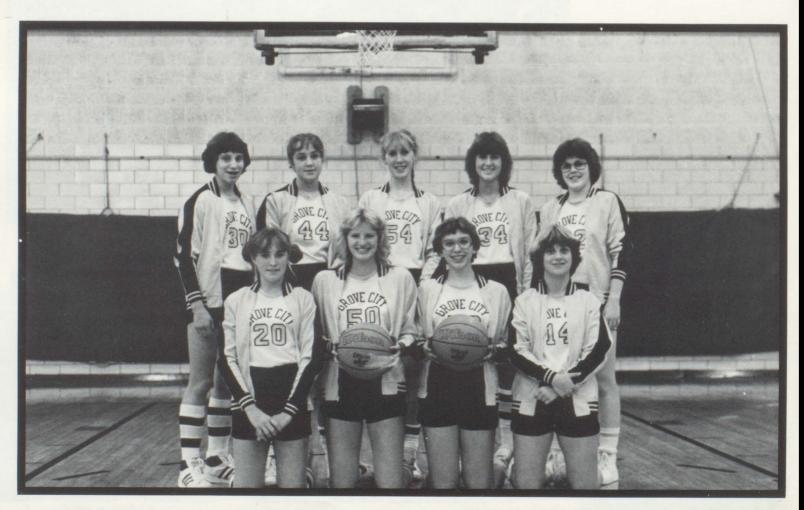

# LADY EAGLES TAKE AIM

Brenda breaks for the basket

Thru the hoop

Lady Eagles rejoice in another victory!

The Girls' Basketball Team finished the regular season with an outstanding record of 17 and 6. The highlight of the season occurred during the Kiser Classic when the girls rallied from behind to outscore Lakeview, 26 to 6 in the 4th quarter; and defeat the Sailors, 47 to 43 in overtime. This win enabled the girls to advance to the finals where they defeated Franklin, 46 to 41. As the season closed, Karen Yurchison and Cathy Szymarek were named to the first team All County, Carey O'Bannon and Amy Hennon were selected to the second team, while Brenda Tighe received honorable mention recognition. The performances of everyone on the team once again proved that team work was the key factor in the playing of the Lady Eagles. -Coach Roger Flynn