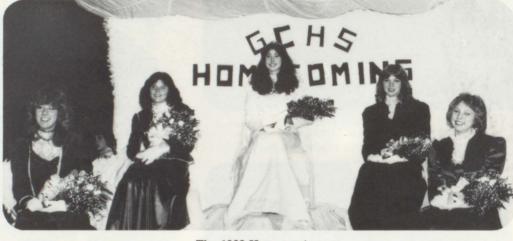

#### At Two

Aide Colleen

Aide Amy

Aide Cindi

Aide Bobbi Jo

Queen Jenni

coming Queen of Grove City High School. Our football team proudly defeated the Hickory Hornets, 28 - 0, to make it an even more enjoyable event.