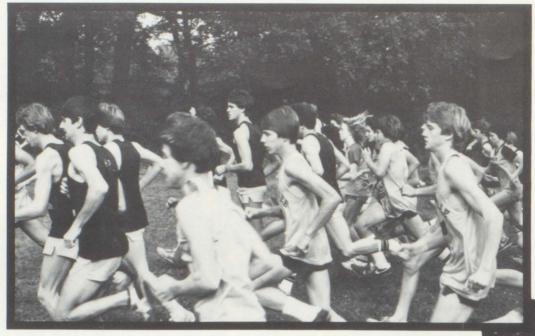

The 1982 Cross Country team was the largest in the history of Grove City High School. The boys varsity compiled a record of 12 wins and no defeats during duel meet competition. Over the past two years the boys varsity have compiled a record of 24-0 in Mercer County competition. They also won the Mercer County Championship Meet and placed a disappointing 5th place in district competition. Norm Straub, Mike Rossi, Mike Sample, Penn Barger, Bob Frazier, Greg Morris and Lance Reher were the

# STRIDING FOR VICTORY

<sup>54</sup> 1st Row: R. Cirillo, J. Shaffer, S. Simmons, M. Stemmerick, C. Youngo, T. Nesbit, D. Lewis, S. Gealy, 2nd Row: G. Pokrant, S. Einerth,
<sup>54</sup> S. LIgo, B. Thorne, C. Bulfone, D. Vantil, J. Stodalak, 3rd Row: Coach Adams, J. Noel, M. Breast, R. Orsillo, J Bannon