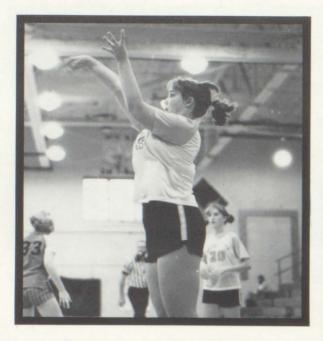

# LADY EAGLES TAKE AIM

Brenda breaks for the basket

Thru the hoop

Lady Eagles rejoice in another victory!

The Girls' Basketball Team finished the regular season with an outstanding record of 17 and 6. The highlight of the season occurred during the Kiser Classic when the girls rallied from behind to outscore Lakeview, 26 to 6 in the 4th quarter; and defeat the Sailors, 47 to 43 in overtime. This win enabled the girls to advance to the finals where they defeated Franklin, 46 to 41. As the season closed, Karen Yurchison and Cathy Szymarek were named to the first team All County, Carey O'Bannon and Amy Hennon were selected to the second team, while Brenda Tighe received honorable mention recognition. The performances of everyone on the team once again proved that team work was the key factor in the playing of the Lady Eagles. -Coach Roger Flynn