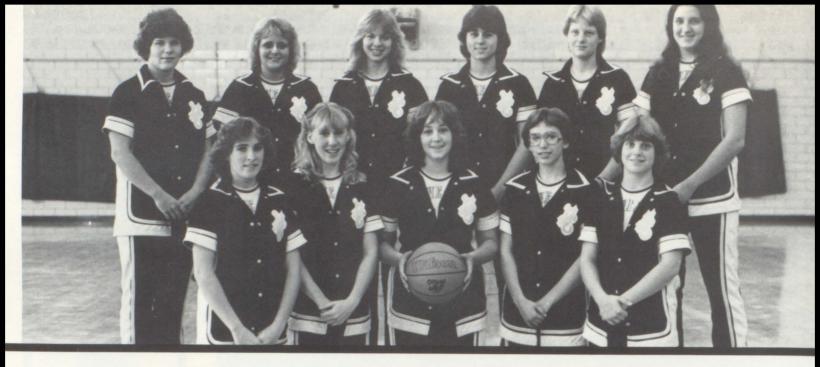

# SENIORS SENIORS SENIORS

41

1st Row: K. Garland, S. Dietrich, J. Kiser, J. Miller, F. Kenny, 2nd Row: B. Tighe, C. O'Bannon, A. Hennon, C. Szymarek, K. Yurchison, J. McDowell