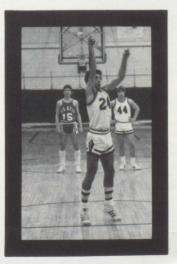

# VARSITY EAGLE' S BASKETBALL

Jones square up to shoot for two

Off the glass to score

The Grove City High School basketball team ended a frustrating season with a 15-9 overall record and an 8-6 league record. Key losses, overtime at Greenville, fourpoint loss at home to Sharpsville, one-point loss at Kennedy, two-point loss at Hickory and a three-point loss at Mercer separated the Eagles from a championship and a playoff team. Loss by graduation will be nine seniors: Todd Crum, Doug SMith, Steve Gealy, Tim Nesbit, Harry Jones, Terry Thompson, Doug Lewis, Todd Corner and Dirk Van Til.

Junior Tim Winbush led GCHS with 376 points, an average of 16.4 per game, and 277 rebounds, an average of 12.1 per game. Doug Smith was the assist leader with 178, an average of 8.0 per game. Grove City averaged 70.7 points per game

Grove City averaged 70.7 points per game to their opponents 63.97, or a difference of 6.73 points per game.

-Coach Len Clark

Shaffer shoots a jumper for two

Todd Crum leads the pack to the bucket

Coach Len Clark