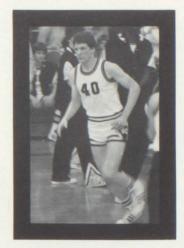

# VARSITY EAGLE' S BASKETBALL

Jones square up to shoot for two

Off the glass to score

The Grove City High School basketball team ended a frustrating season with a 15-9 overall record and an 8-6 league record. Key losses, overtime at Greenville, fourpoint loss at home to Sharpsville, one-point loss at Kennedy, two-point loss at Hickory and a three-point loss at Mercer separated the Eagles from a championship and a playoff team. Loss by graduation will be nine seniors: Todd Crum, Doug SMith, Steve Gealy, Tim Nesbit, Harry Jones, Terry Thompson, Doug Lewis, Todd Corner and Dirk Van Til.

Junior Tim Winbush led GCHS with 376 points, an average of 16.4 per game, and 277 rebounds, an average of 12.1 per game. Doug Smith was the assist leader with 178, an average of 8.0 per game. Grove City averaged 70.7 points per game

Grove City averaged 70.7 points per game to their opponents 63.97, or a difference of 6.73 points per game.

-Coach Len Clark

Shaffer shoots a jumper for two

Todd Crum leads the pack to the bucket

Coach Len Clark