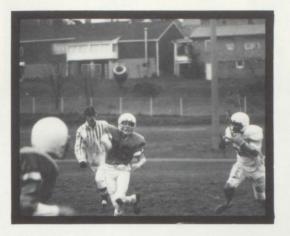

Curtis Conner, Co-Captain

The 1982 GCHS Eagle Football team will be remembered for many years to come. The Eagles, led by 17 returning Lettermen, played in a new leaguethe Keystone Football League and came within one game of winning the League's 1st Championship. The year was filled with many exciting moments and great individual efforts.

The Eagles, led by Tri-Captains Chris Youngo, Tim Nesbit and Curt Conner opened the year with 3 straight wins over Oil City 20-0, Kennedy Christian 12-7, and Greenville 19-6 before losing to a powerful Meadville outfit, 14-13. An attempted 2pt conversion for the victory was unsuccessful and the mighty Eagles tasted defeat for the first time.

The Eagles came right back with 4 straight wins over League Foes -beating Sharpsville 13-6, Reynolds 14-0, Farrell 16-7 and Hickory 28-0. It was during 4 game stretch that the Eagles developed a reputation of being a strong 2nd half team-winning 3 of the 4 games with the winning scores coming in the 4th quarter. This set the stage for the Championship Showdown against the Sharon Tigers. With a crowd of over 5,000 football fans looking on-

Tim Nesbit, Co-Captain

Chris Youngo, Co-Captain

largest in many years in Grove Citythe Eagles slow start enabled the Tigers to take a 22-0 lead at half time. But with that "Never-Say-Die" attitude, the Eagles came soaring back in the second half only to fall short in their upset bid-los-ing 29-14 in one of the most exciting games in recent GCHS history. The Eagles finished the year with a win at Franklin. Giving them an 8-2 record for the year.