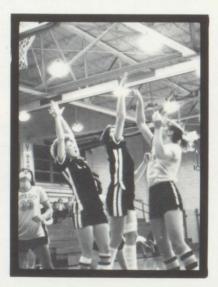

# LADY EAGLES TAKE AIM

Brenda breaks for the basket

Thru the hoop

Lady Eagles rejoice in another victory!

The Girls' Basketball Team finished the regular season with an outstanding record of 17 and 6. The highlight of the season occurred during the Kiser Classic when the girls rallied from behind to outscore Lakeview, 26 to 6 in the 4th quarter; and defeat the Sailors, 47 to 43 in overtime. This win enabled the girls to advance to the finals where they defeated Franklin, 46 to 41. As the season closed, Karen Yurchison and Cathy Szymarek were named to the first team All County, Carey O'Bannon and Amy Hennon were selected to the second team, while Brenda Tighe received honorable mention recognition. The performances of everyone on the team once again proved that team work was the key factor in the playing of the Lady Eagles. -Coach Roger Flynn