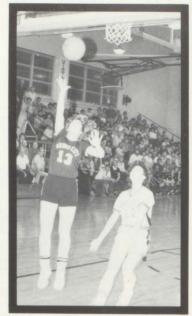

# VARSITY EAGLE' S BASKETBALL

Jones square up to shoot for two

Off the glass to score

The Grove City High School basketball team ended a frustrating season with a 15-9 overall record and an 8-6 league record. Key losses, overtime at Greenville, fourpoint loss at home to Sharpsville, one-point loss at Kennedy, two-point loss at Hickory and a three-point loss at Mercer separated the Eagles from a championship and a playoff team. Loss by graduation will be nine seniors: Todd Crum, Doug SMith, Steve Gealy, Tim Nesbit, Harry Jones, Terry Thompson, Doug Lewis, Todd Corner and Dirk Van Til.