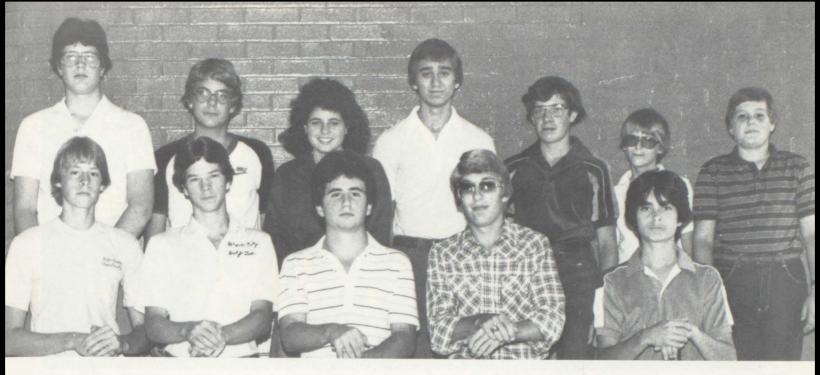

#### GOLFERS STROKE THROUGH WITH 440.5 AVG.

Tom Baker, Sr. Stroke Avg. 89 5-5-0

Joe Stodalak, Sr.

Jeff Bryer Stroke Avg. 76.8 6-0-3

Coach Len Clark

Grove City High School golf team suffered its first losing season, finishing with a 2-7-1 record. Highlighting the year were victories over Kennedy Christian and Mercer. The Eagle golfers also made an excellent showing in the First Annual High School Golf Tournament at Tom-O-Shanter. Grove City finished third against a strong field.

Jeff Bryer led the GCHS golf team winning six matches, tying three, while losing none. Jeff finished with a stroke average of 76.8. He also missed being a representative of District 10 in the PIAA state tournament by only one stroke.

Rounding out the top five golfers for Grove City were Tom Baker, 89.0, Doug Straub, 89.9, Todd Slusher, 90.1, and Brad Williamson, 90.2

-Coach Len Clark

1st Row: H. Jones, D. Lewis, D. VanTil, T. Crum, K. Kiser, T. Corner 2nd Row: D. Klugh, D. Smith, T. Thompson, T. Nesbit, T. Winbush, S. Gealy, M. Shaffer, P. Cavanaugh