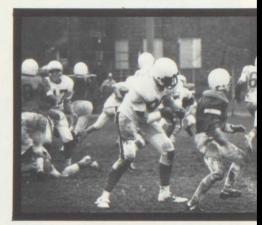

Curtis Conner, Co-Captain

The 1982 GCHS Eagle Football team will be remembered for many years to come. The Eagles, led by 17 returning Lettermen, played in a new leaguethe Keystone Football League and came within one game of winning the League's 1st Championship. The year was filled with many exciting moments and great individual efforts.

The Eagles, led by Tri-Captains Chris Youngo, Tim Nesbit and Curt Conner opened the year with 3 straight wins over Oil City 20-0, Kennedy Christian 12-7, and Greenville 19-6 before losing to a powerful Meadville outfit, 14-13. An attempted 2pt conversion for the victory was unsuccessful and the mighty Eagles tasted defeat for the first time.

The Eagles came right back with 4 straight wins over League Foes -beating Sharpsville 13-6, Reynolds 14-0, Farrell 16-7 and Hickory 28-0. It was during 4 game stretch that the Eagles developed a reputation of being a strong 2nd half team-winning 3 of the 4 games with the winning scores coming in the 4th quarter. This set the stage for the Championship Showdown against the Sharon Tigers. With a crowd of over 5,000 football fans looking on-

Tim Nesbit, Co-Captain

Chris Youngo, Co-Captain

largest in many years in Grove Citythe Eagles slow start enabled the Tigers to take a 22-0 lead at half time. But with that "Never-Say-Die" attitude, the Eagles came soaring back in the second half only to fall short in their upset bid-los-ing 29-14 in one of the most exciting games in recent GCHS history. The Eagles finished the year with a win at Franklin. Giving them an 8-2 record for the year.