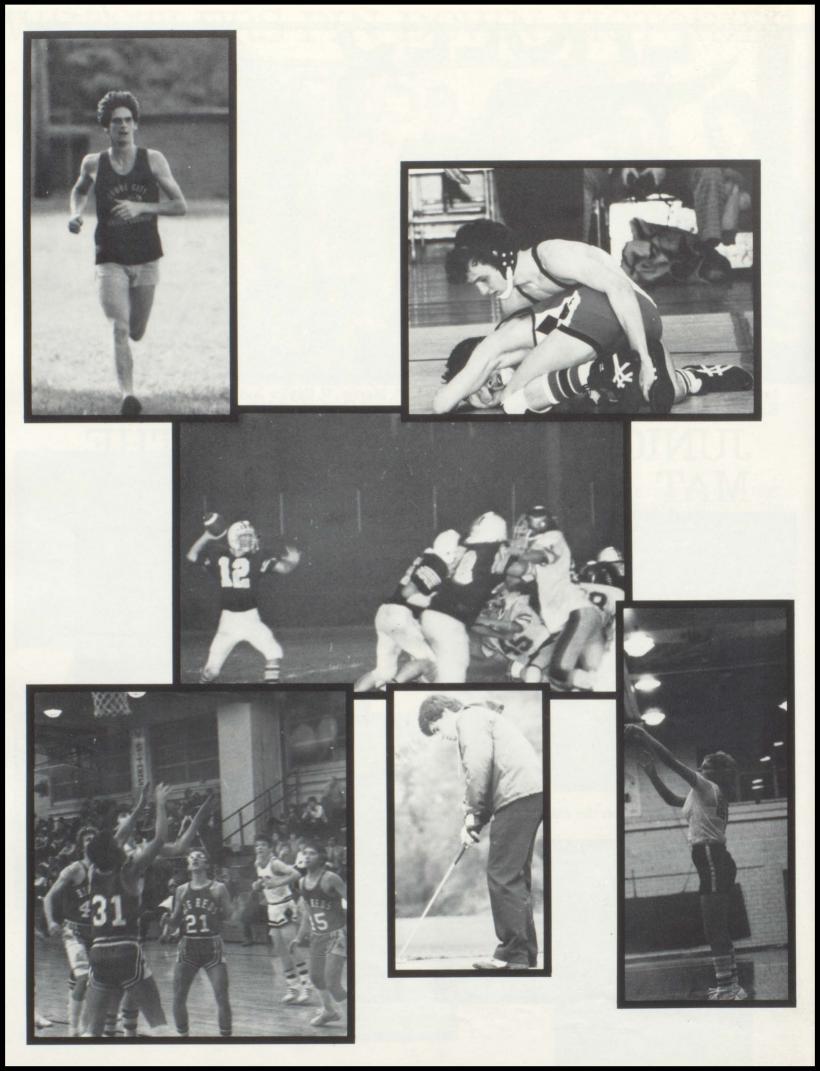

# A GOAL REACHED, 8-2

1st Row; M. Stemmerich, T. Thompson, A. Randall, T. Nesbit, C. Conner, C. Youngo, C. Hovis, R. Tucci, B. Thorne, S. Ligo, D. Foster, H. Jones, A. Wilson, S. Simmons 2nd Row: J. Shaffer, J. Riede, S. Fulkerson, M. Truan, T. Coutsolioutsos, M. Aque, K. Woods, K. Cummings, S. Baker, J. Sowers, J. Parenti, R. Grahm, E. Lowe 3rd Row: T. Wood (Mgr), D. Breese, J.R. Greer, D. Rieber, J. Brunson, J. Bice, T. Perrine, K. Miller, J. Saunder, J. Lindh, B. Reznor, J. Taylor 4th Row: R. Dayton, B. Geary, B. Lewis, P. Cavanaugh, S. Uber, T. Humble, Ty Thompson, D. Shultz, S. Knouse, Ted Nesbit, J. Hatton 5th Row: Coach Pretko, Coach Horseman, Coach Bestwick, Coach Youngo, Coach Hassel

Curtis Conner, Co-Captain

The 1982 GCHS Eagle Football team will be remembered for many years to come. The Eagles, led by 17 returning Lettermen, played in a new leaguethe Keystone Football League and came within one game of winning the League's 1st Championship. The year was filled with many exciting moments and great individual efforts.

The 1982 Cross Country team was the largest in the history of Grove City High School. The boys varsity compiled a record of 12 wins and no defeats during duel meet competition. Over the past two years the boys varsity have compiled a record of 24-0 in Mercer County competition. They also won the Mercer County Championship Meet and placed a disappointing 5th place in district competition. Norm Straub, Mike Rossi, Mike Sample, Penn Barger, Bob Frazier, Greg Morris and Lance Reher were the

# VARSITY EAGLE' S BASKETBALL

Jones square up to shoot for two

Off the glass to score

The Grove City High School basketball team ended a frustrating season with a 15-9 overall record and an 8-6 league record. Key losses, overtime at Greenville, fourpoint loss at home to Sharpsville, one-point loss at Kennedy, two-point loss at Hickory and a three-point loss at Mercer separated the Eagles from a championship and a playoff team. Loss by graduation will be nine seniors: Todd Crum, Doug SMith, Steve Gealy, Tim Nesbit, Harry Jones, Terry Thompson, Doug Lewis, Todd Corner and Dirk Van Til.

# WRESTLERS PIN DOWN VICTORIES

1st row: T. Mattocks, M. Dubiel, S. Grace, B. Grace, J. Baker, J. Young, D. Straub 2nd row: C. COnner, K. Woods, C. Conner, D. Kaufman, J. Saunders, B. Becker

Curtis Conner

# **TENNIS ANYONE?**

1st Row: J. Garton, C. Fearday, S. Neely 2nd Row: B. Stolba, T. Corner, J. Heersema, R. Crum Missing: D. Smith, J. Humble