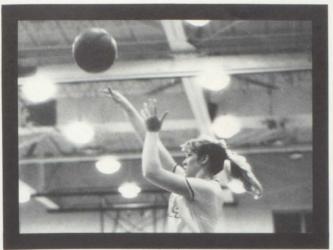

# LADY EAGLES TAKE AIM

Brenda breaks for the basket

Thru the hoop

Lady Eagles rejoice in another victory!

The Girls' Basketball Team finished the regular season with an outstanding record of 17 and 6. The highlight of the season occurred during the Kiser Classic when the girls rallied from behind to outscore Lakeview, 26 to 6 in the 4th quarter; and defeat the Sailors, 47 to 43 in overtime. This win enabled the girls to advance to the finals where they defeated Franklin, 46 to 41. As the season closed, Karen Yurchison and Cathy Szymarek were named to the first team All County, Carey O'Bannon and Amy Hennon were selected to the second team, while Brenda Tighe received honorable mention recognition. The performances of everyone on the team once again proved that team work was the key factor in the playing of the Lady Eagles. -Coach Roger Flynn