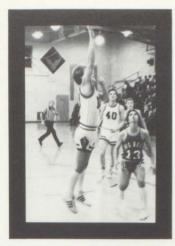

# VARSITY EAGLE' S BASKETBALL

Jones square up to shoot for two

Off the glass to score

The Grove City High School basketball team ended a frustrating season with a 15-9 overall record and an 8-6 league record. Key losses, overtime at Greenville, fourpoint loss at home to Sharpsville, one-point loss at Kennedy, two-point loss at Hickory and a three-point loss at Mercer separated the Eagles from a championship and a playoff team. Loss by graduation will be nine seniors: Todd Crum, Doug SMith, Steve Gealy, Tim Nesbit, Harry Jones, Terry Thompson, Doug Lewis, Todd Corner and Dirk Van Til.

Junior Tim Winbush led GCHS with 376 points, an average of 16.4 per game, and 277 rebounds, an average of 12.1 per game. Doug Smith was the assist leader with 178, an average of 8.0 per game. Grove City averaged 70.7 points per game

Grove City averaged 70.7 points per game to their opponents 63.97, or a difference of 6.73 points per game.

-Coach Len Clark

Shaffer shoots a jumper for two

Todd Crum leads the pack to the bucket

Coach Len Clark