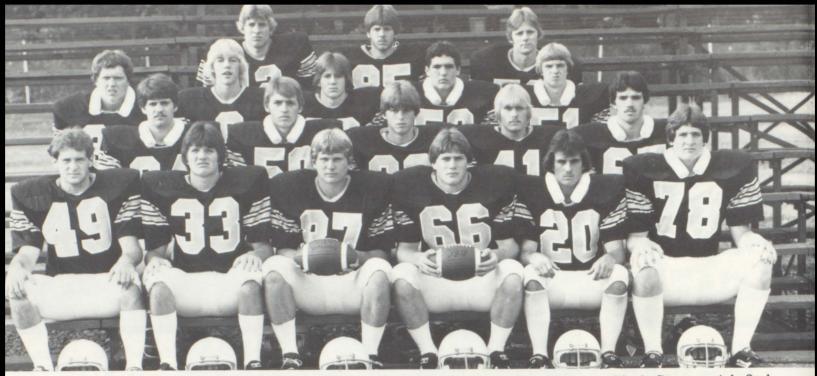

This 1982 Team will go down in history as one of the greatest ever!

37

1st Row: John Shaffer, Alan Randall, Tim Nesbit, Curtis Conner, Chris Youngo, Mark Stemmerick 2nd Row: Chuck Hovis, Sam Ligo, Terry Thompson, Bob Thorne, Aaron Wilson 3rd Row: Jim Parenti, Eric Lowe, Dave Foster, Rich Tucci, Harry Jones 4th Row: Jason Riede, Scott Simmons, Jeff Sowers,

# SENIORS LEAD THE WAY